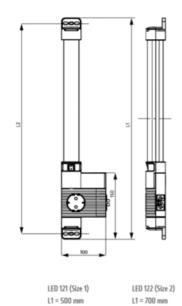

#### **GENERAL DATA**

Width

Height

| Mounting               | Screw fixing               |
|------------------------|----------------------------|
| Nominal voltage        | 220-240 V AC               |
| Activation             | Door switch                |
| Connection type        | 3-pole plug with snap lock |
| Socket                 | IT                         |
| Nominal socket current | 16 A                       |
| Light source           | LED                        |
| Luminance              | 1.080 Lm/1.730 Lm          |
| Life span              | 60,000h at +20°C           |
| DIMENSIONS             |                            |
| Length                 | 700 mm                     |

L2 = 475 mm

L2 = 675 mm

View of screw fixing