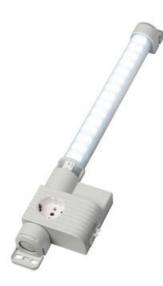

### VARIOLINE LAMP WITH SOCKET LED 121/122 - OBSOLETE - NEW RANGE **COMING SOON**

Varioline

12225.0-00 OBSOLETE - LED 122 220-240V AC, door switch, screw fixing, Italy socket

OBSOLETE

- FOR LED LIGHT USE LED 025
- FOR SOCKETS USE SD 035

#### **PRODUCT DESCRIPTION**

LED 121/122 Range is now Obsolete - Stego has a New Range coming Mid 2024