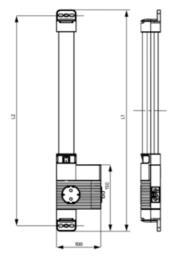

#### **GENERAL DATA**

Width

Height

| Mounting               | Screw fixing               |
|------------------------|----------------------------|
| Nominal voltage        | 120 V AC                   |
| Activation             | Door switch                |
| Connection type        | 3-pole plug with snap lock |
| Socket                 | USA/CA                     |
| Nominal socket current | 15 A                       |
| Light source           | LED                        |
| Luminance              | 1.080 Lm/1.730 Lm          |
| Life span              | 60,000h at +20°C           |
| DIMENSIONS             |                            |
| Length                 | 700 mm                     |

View of screw fixing

LED 121 (Size 1) LED 122 (Size 2) L1 = 500 mm L2 = 475 mm

L1 = 700 mm L2 = 675 mm