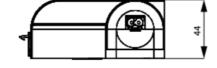

wer consumption | 16 W     |

### **SAFETY & APPROVALS**

| Protection class  | I (earthed) |
|-------------------|-------------|
| IP class          | IP20        |
| Approvals         | CE, RoHS    |
| Approvals pending | UL          |

# **MATERIALS - CONDITIONS**

| Material of body        | Plastic           |
|-------------------------|-------------------|
| Colour                  | Translucent/White |
| Operational temperature | -30°C +40°C       |
| Storage temperature     | -40°C +85°C       |
| Operating humidity      | < 90% RH          |
| Humidity storage        | <90% RH           |
|                         |                   |
| Voltage min             | 110 V ac          |
| Voltage max             | 130 V ac          |
| Weight                  | 0.4 kg            |





View of screw fixing



LED 121 (Size 1) LED 122 (Size 2) L1 = 500 mm L2 = 475 mm

L1 = 700 mm L2 = 675 mm