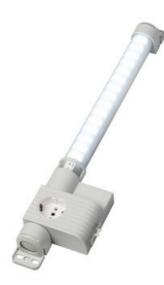

### VARIOLINE LAMP WITH SOCKET LED 121/122 - OBSOLETE - NEW RANGE **COMING SOON**

Varioline

12224.0-00 OBSOLETE - LED 122 120V AC, door switch, screw fixing, USA/Canada socket

OBSOLETE

- FOR LED LIGHT USE LED 025
- FOR SOCKETS USE SD 035

#### **PRODUCT DESCRIPTION**

LED 121/122 Range is now Obsolete - Stego has a New Range coming Mid 2024