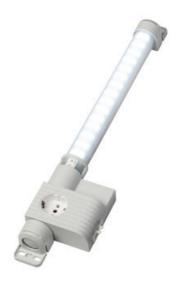

## **VARIOLINE LAMP WITH SOCKET LED** 121/122 - OBSOLETE - NEW RANGE **COMING SOON**

Varioline

12225.0-30 OBSOLETE - LED 122 220-240V AC, door switch, magnet fixing, Italy socket

- OBSOLETE
- FOR LED LIGHT USE LED 025
- FOR SOCKETS USE SD 035

#### PRODUCT DESCRIPTION

LED 121/122 Range is now Obsolete - Stego has a New Range coming Mid 2024