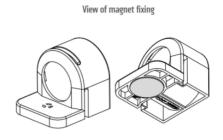

### **GENERAL DATA**

| Mounting               | Magnetic mount             |
|------------------------|----------------------------|
| Nominal voltage        | 220-240 V AC               |
| Activation             | Door switch                |
| Connection type        | 3-pole plug with snap lock |
| Socket                 | IT                         |
| Nominal socket current | 16 A                       |
| Light source           | LED                        |
| Luminance              | 1.080 Lm/1.730 Lm          |
| Life span              | 60,000h at +20°C           |