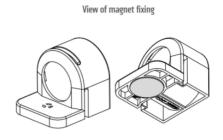

## **GENERAL DATA**

| Mounting               | Magnetic mount             |
|------------------------|----------------------------|
| Nominal voltage        | 120 V AC                   |
| Activation             | Door switch                |
| Connection type        | 3-pole plug with snap lock |
| Socket                 | USA/CA                     |
| Nominal socket current | 15 A                       |
| Light source           | LED                        |
| Luminance              | 1.080 Lm/1.730 Lm          |
| Life span              | 60,000h at +20°C           |
|                        |                            |