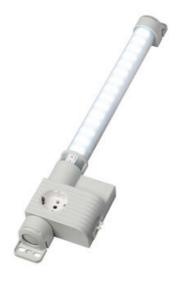

## **VARIOLINE LAMP WITH SOCKET LED** 121/122 - OBSOLETE - NEW RANGE **COMING SOON**

Varioline

12224.0-30 OBSOLETE - LED 122 120V AC, door switch, magnet fixing, USA/Canada socket

- OBSOLETE
- FOR LED LIGHT USE LED 025
- FOR SOCKETS USE SD 035

#### PRODUCT DESCRIPTION

LED 121/122 Range is now Obsolete - Stego has a New Range coming Mid 2024

## **GENERAL DATA**

| Mounting               | Magnetic mount             |
|------------------------|----------------------------|
| Nominal voltage        | 120 V AC                   |
| Activation             | Door switch                |
| Connection type        | 3-pole plug with snap lock |
| Socket                 | USA/CA                     |
| Nominal socket current | 15 A                       |
| Light source           | LED                        |
| Luminance              | 1.080 Lm/1.730 Lm          |
| Life span              | 60,000h at +20°C           |
|                        |                            |