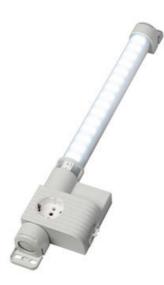

### VARIOLINE LAMP WITH SOCKET LED 121/122 - OBSOLETE - NEW RANGE **COMING SOON**

Varioline

12222.0-30 OBSOLETE - LED 122 220-240V AC, door switch, magnet fixing, Switzerland socket

OBSOLETE

- FOR LED LIGHT USE LED 025
- FOR SOCKETS USE SD 035

#### **PRODUCT DESCRIPTION**

LED 121/122 Range is now Obsolete - Stego has a New Range coming Mid 2024

#### **GENERAL DATA**

| Mounting               | Magnetic mount             |
|------------------------|----------------------------|
| Nominal voltage        | 220-240 V AC               |
| Activation             | Door switch                |
| Connection type        | 3-pole plug with snap lock |
| Socket                 | СН                         |
| Nominal socket current | 10 A                       |
| Light source           | LED                        |
| Luminance              | 1.080 Lm/1.730 Lm          |
| Life span              | 60,000h at +20°C           |
| DIMENSIONS             |                            |
| Length                 | 700 mm                     |