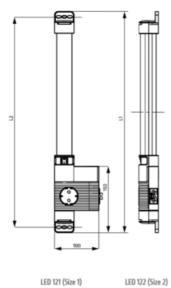

#### **GENERAL DATA**

| Mounting               | Magnetic mount             |
|------------------------|----------------------------|
| Nominal voltage        | 220-240 V AC               |
| Activation             | Door switch                |
| Connection type        | 3-pole plug with snap lock |
| Socket                 | СН                         |
| Nominal socket current | 10 A                       |
| Light source           | LED                        |
| Luminance              | 1.080 Lm/1.730 Lm          |
| Life span              | 60,000h at +20°C           |
| DIMENSIONS             |                            |
| Length                 | 700 mm                     |

| Length | 700 mm |
|--------|--------|
| Width  | 100 mm |
| Height | 44 mm  |

| LED 121 (Size 1) | LED 122 (Size |
|------------------|---------------|
| L1 = 500 mm      | L1 = 700 mm   |
| L2 = 475 mm      | L2 = 675 mm   |

View of magnet fixing