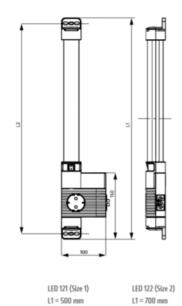

### VARIOLINE LAMP WITH SOCKET LED 121/122 - OBSOLETE - NEW RANGE **COMING SOON**

Varioline

12127.0-00 OBSOLETE - LED 121 220-240V AC, door switch, screw fixing, Australia socket

OBSOLETE

- FOR LED LIGHT USE LED 025
- FOR SOCKETS USE SD 035

#### **GENERAL DATA**

| Mounting               | Screw fixing               |
|------------------------|----------------------------|
| Nominal voltage        | 220-240 V AC               |
| Activation             | Door switch                |
| Connection type        | 3-pole plug with snap lock |
| Socket                 | AUS                        |
| Nominal socket current | 10 A                       |
| Light source           | LED                        |
| Luminance              | 1.080 Lm/1.730 Lm          |
| Life span              | 60,000h at +20°C           |
| DIMENSIONS             |                            |

| Length | 500 mm |
|--------|--------|
| Width  | 100 mm |
| Height | 44 mm  |

L2 = 475 mm

L2 = 675 mm

View of screw fixing