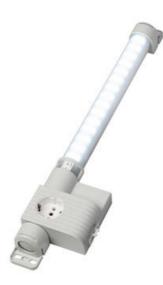

### VARIOLINE LAMP WITH SOCKET LED 121/122 - OBSOLETE - NEW RANGE **COMING SOON**

Varioline

12127.0-00 OBSOLETE - LED 121 220-240V AC, door switch, screw fixing, Australia socket

OBSOLETE

- FOR LED LIGHT USE LED 025
- FOR SOCKETS USE SD 035

#### **PRODUCT DESCRIPTION**

LED 121/122 Range is now Obsolete - Stego has a New Range coming Mid 2024