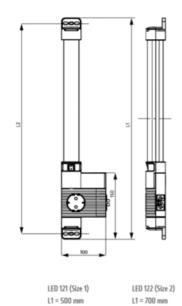

#### **GENERAL DATA**

| Mounting               | Screw fixing               |
|------------------------|----------------------------|
| Nominal voltage        | 220-240 V AC               |
| Activation             | Door switch                |
| Connection type        | 3-pole plug with snap lock |
| Socket                 | IT                         |
| Nominal socket current | 16 A                       |
| Light source           | LED                        |
| Luminance              | 1.080 Lm/1.730 Lm          |
| Life span              | 60,000h at +20°C           |
| DIMENSIONS             |                            |
| Length                 | 500 mm                     |

| Width  | 100 mm |
|--------|--------|
| Height | 44 mm  |

L2 = 475 mm

L2 = 675 mm

View of screw fixing