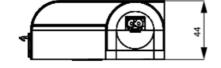

### **SAFETY & APPROVALS**

| Protection class  | I (earthed) |
|-------------------|-------------|
| IP class          | IP20        |
| Approvals         | CE, RoHS    |
| Approvals pending | VDE         |

### **MATERIALS - CONDITIONS**

| Material of body        | Plastic           |
|-------------------------|-------------------|
| Colour                  | Translucent/White |
| Operational temperature | -30°C +40°C       |
| Storage temperature     | -40°C +85°C       |
| Operating humidity      | < 90% RH          |
| Humidity storage        | <90% RH           |
|                         |                   |
| Voltage min             | 200 V ac          |
| Voltage max             | 265 V ac          |
| Weight                  | 0.4 kg            |



L2 = 475 mm

L2 = 675 mm



View of screw fixing