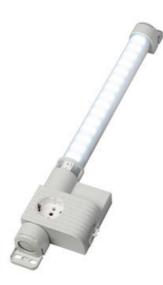

### VARIOLINE LAMP WITH SOCKET LED 121/122 - OBSOLETE - NEW RANGE **COMING SOON**

Varioline

12125.0-00 OBSOLETE - LED 121 220-240V AC, door switch, screw fixing, Italy socket

OBSOLETE

- FOR LED LIGHT USE LED 025
- FOR SOCKETS USE SD 035

#### **PRODUCT DESCRIPTION**

LED 121/122 Range is now Obsolete - Stego has a New Range coming Mid 2024

#### **GENERAL DATA**

| Mounting               | Screw fixing               |
|------------------------|----------------------------|
| Nominal voltage        | 220-240 V AC               |
| Activation             | Door switch                |
| Connection type        | 3-pole plug with snap lock |
| Socket                 | IT                         |
| Nominal socket current | 16 A                       |
| Light source           | LED                        |
| Luminance              | 1.080 Lm/1.730 Lm          |
| Life span              | 60,000h at +20°C           |
| DIMENSIONS             |                            |
| Length                 | 500 mm                     |