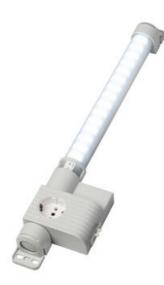

#### VARIOLINE LAMP WITH SOCKET LED 121/122 - OBSOLETE - NEW RANGE **COMING SOON**

Varioline

12124.0-00 OBSOLETE - LED 121 120V AC, door switch, screw fixing, USA/Canada socket

OBSOLETE

- FOR LED LIGHT USE LED 025
- FOR SOCKETS USE SD 035

#### **PRODUCT DESCRIPTION**

LED 121/122 Range is now Obsolete - Stego has a New Range coming Mid 2024

#### **GENERAL DATA**

| Mounting               | Screw fixing               |
|------------------------|----------------------------|
| Nominal voltage        | 120 V AC                   |
| Activation             | Door switch                |
| Connection type        | 3-pole plug with snap lock |
| Socket                 | USA/CA                     |
| Nominal socket current | 15 A                       |
| Light source           | LED                        |
| Luminance              | 1.080 Lm/1.730 Lm          |
| Life span              | 60,000h at +20°C           |
| DIMENSIONS             |                            |
| Length                 | 500 mm                     |