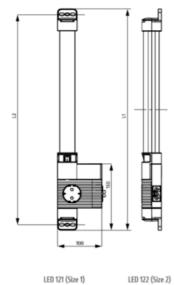

#### **GENERAL DATA**

| Mounting               | Screw fixing               |
|------------------------|----------------------------|
| Nominal voltage        | 120 V AC                   |
| Activation             | Door switch                |
| Connection type        | 3-pole plug with snap lock |
| Socket                 | USA/CA                     |
| Nominal socket current | 15 A                       |
| Light source           | LED                        |
| Luminance              | 1.080 Lm/1.730 Lm          |
| Life span              | 60,000h at +20°C           |
| DIMENSIONS             |                            |
| Length                 | 500 mm                     |

| Width  | 100 mm |
|--------|--------|
| Height | 44 mm  |

View of screw fixing

LED 121 (Size 1) LE L1 = 500 mm L1 L2 = 475 mm L2

L1 = 700 mm L2 = 675 mm