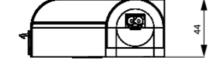

## **DIMENSIONS**

| Length | 500 mm |
|--------|--------|
| Width  | 100 mm |
| Height | 44 mm  |