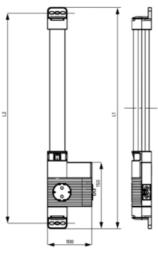

## **DIMENSIONS**

| Length | 500 mm |
|--------|--------|
| Width  | 100 mm |
| Height | 44 mm  |

LED 121 (Size 1) LED 122 (Size 2)
L1 = 500 mm L1 = 700 mm
L2 = 475 mm L2 = 675 mm