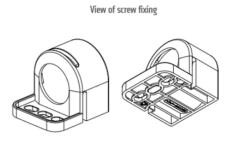

## **GENERAL DATA**

| Mounting               | Screw fixing               |
|------------------------|----------------------------|
| Nominal voltage        | 220-240 V AC               |
| Activation             | Door switch                |
| Connection type        | 3-pole plug with snap lock |
| Socket                 | СН                         |
| Nominal socket current | 10 A                       |
| Light source           | LED                        |
| Luminance              | 1.080 Lm/1.730 Lm          |
| Life span              | 60,000h at +20°C           |
|                        |                            |