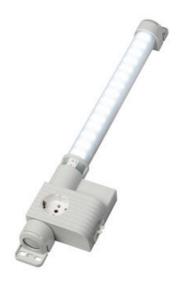

## **VARIOLINE LAMP WITH SOCKET LED** 121/122 - OBSOLETE - NEW RANGE **COMING SOON**

Varioline

12122.0-00 OBSOLETE - LED 121 220-240V AC, door switch, screw fixing, Switzerland socket

- OBSOLETE
- FOR LED LIGHT USE LED 025
- FOR SOCKETS USE SD 035

#### PRODUCT DESCRIPTION

LED 121/122 Range is now Obsolete - Stego has a New Range coming Mid 2024