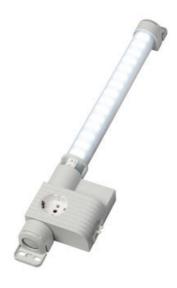

## **VARIOLINE LAMP WITH SOCKET LED** 121/122 - OBSOLETE - NEW RANGE **COMING SOON**

Varioline

12127.0-30 OBSOLETE - LED 121 220-240V AC, door switch, magnet fixing, Australia socket

- OBSOLETE
- FOR LED LIGHT USE LED 025
- FOR SOCKETS USE SD 035

#### PRODUCT DESCRIPTION

LED 121/122 Range is now Obsolete - Stego has a New Range coming Mid 2024