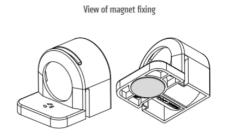

### **GENERAL DATA**

| Mounting               | Magnetic mount             |
|------------------------|----------------------------|
| Nominal voltage        | 220-240 V AC               |
| Activation             | Door switch                |
| Connection type        | 3-pole plug with snap lock |
| Socket                 | AUS                        |
| Nominal socket current | 10 A                       |
| Light source           | LED                        |
| Luminance              | 1.080 Lm/1.730 Lm          |
| Life span              | 60,000h at +20°C           |
|                        |                            |