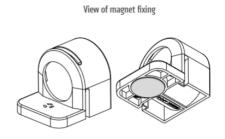

## **GENERAL DATA**

| Mounting               | Magnetic mount             |
|------------------------|----------------------------|
| Nominal voltage        | 220-240 V AC               |
| Activation             | Door switch                |
| Connection type        | 3-pole plug with snap lock |
| Socket                 | IT                         |
| Nominal socket current | 16 A                       |
| Light source           | LED                        |
| Luminance              | 1.080 Lm/1.730 Lm          |
| Life span              | 60,000h at +20°C           |
|                        |                            |