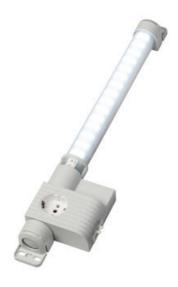

## **VARIOLINE LAMP WITH SOCKET LED** 121/122 - OBSOLETE - NEW RANGE **COMING SOON**

Varioline

12125.0-30 OBSOLETE - LED 121 220-240V AC, door switch, magnet fixing, Italy socket

- OBSOLETE
- FOR LED LIGHT USE LED 025
- FOR SOCKETS USE SD 035

#### PRODUCT DESCRIPTION

LED 121/122 Range is now Obsolete - Stego has a New Range coming Mid 2024