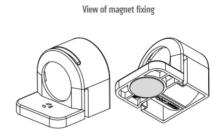

### **GENERAL DATA**

| Mounting               | Magnetic mount             |
|------------------------|----------------------------|
| Nominal voltage        | 120 V AC                   |
| Activation             | Door switch                |
| Connection type        | 3-pole plug with snap lock |
| Socket                 | USA/CA                     |
| Nominal socket current | 15 A                       |
| Light source           | LED                        |
| Luminance              | 1.080 Lm/1.730 Lm          |
| Life span              | 60,000h at +20°C           |
|                        |                            |