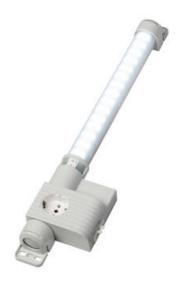

## **VARIOLINE LAMP WITH SOCKET LED** 121/122 - OBSOLETE - NEW RANGE **COMING SOON**

Varioline

12124.0-30 OBSOLETE - LED 121 120V AC, door switch, magnet fixing, USA/Canada socket

- OBSOLETE
- FOR LED LIGHT USE LED 025
- FOR SOCKETS USE SD 035

#### PRODUCT DESCRIPTION

LED 121/122 Range is now Obsolete - Stego has a New Range coming Mid 2024

### **GENERAL DATA**

| Mounting               | Magnetic mount             |
|------------------------|----------------------------|
| Nominal voltage        | 120 V AC                   |
| Activation             | Door switch                |
| Connection type        | 3-pole plug with snap lock |
| Socket                 | USA/CA                     |
| Nominal socket current | 15 A                       |
| Light source           | LED                        |
| Luminance              | 1.080 Lm/1.730 Lm          |
| Life span              | 60,000h at +20°C           |
|                        |                            |