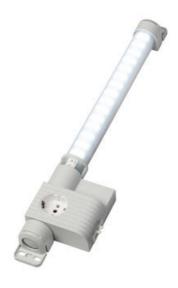

## **VARIOLINE LAMP WITH SOCKET LED** 121/122 - OBSOLETE - NEW RANGE **COMING SOON**

Varioline

12123.0-30 OBSOLETE - LED 121 220-240V AC, door switch, magnet fixing, UK/Ireland socket

- OBSOLETE
- FOR LED LIGHT USE LED 025
- FOR SOCKETS USE SD 035

### **GENERAL DATA**

| Mounting               | Magnetic mount             |
|------------------------|----------------------------|
| Nominal voltage        | 220-240 V AC               |
| Activation             | Door switch                |
| Connection type        | 3-pole plug with snap lock |
| Socket                 | UK/IE                      |
| Nominal socket current | 13 A                       |
| Light source           | LED                        |
| Luminance              | 1.080 Lm/1.730 Lm          |
| Life span              | 60,000h at +20°C           |
|                        |                            |