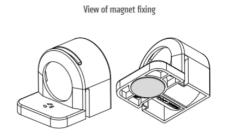

### **GENERAL DATA**

| Mounting               | Magnetic mount             |
|------------------------|----------------------------|
| Nominal voltage        | 220-240 V AC               |
| Activation             | Door switch                |
| Connection type        | 3-pole plug with snap lock |
| Socket                 | UK/IE                      |
| Nominal socket current | 13 A                       |
| Light source           | LED                        |
| Luminance              | 1.080 Lm/1.730 Lm          |
| Life span              | 60,000h at +20°C           |
|                        |                            |