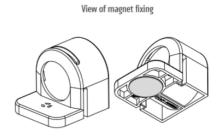

### **GENERAL DATA**

| Mounting               | Magnetic mount             |
|------------------------|----------------------------|
| Nominal voltage        | 220-240 V AC               |
| Activation             | Door switch                |
| Connection type        | 3-pole plug with snap lock |
| Socket                 | СН                         |
| Nominal socket current | 10 A                       |
| Light source           | LED                        |
| Luminance              | 1.080 Lm/1.730 Lm          |
| Life span              | 60,000h at +20°C           |
|                        |                            |