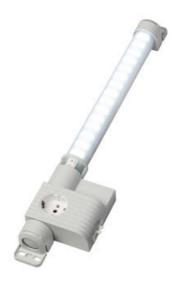

## **VARIOLINE LAMP WITH SOCKET LED** 121/122 - OBSOLETE - NEW RANGE **COMING SOON**

Varioline

12122.0-30 OBSOLETE - LED 121 220-240V AC, door switch, magnet fixing, Switzerland socket

- OBSOLETE
- FOR LED LIGHT USE LED 025
- FOR SOCKETS USE SD 035

#### PRODUCT DESCRIPTION

LED 121/122 Range is now Obsolete - Stego has a New Range coming Mid 2024