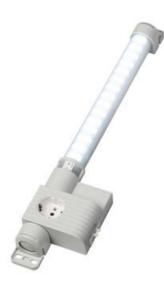

### VARIOLINE LAMP WITH SOCKET LED 121/122 - OBSOLETE - NEW RANGE **COMING SOON**

Varioline

12215.0-00 OBSOLETE - LED 122 220-240V AC, PIR sensor, screw fixing, Italy socket

OBSOLETE

- FOR LED LIGHT USE LED 025
- FOR SOCKETS USE SD 035

#### **PRODUCT DESCRIPTION**

LED 121/122 Range is now Obsolete - Stego has a New Range coming Mid 2024

#### **GENERAL DATA**

Width

Height

| Mounting               | Screw fixing               |
|------------------------|----------------------------|
| Nominal voltage        | 220-240 V AC               |
| Activation             | IR sensor                  |
| Connection type        | 3-pole plug with snap lock |
| Socket                 | IT                         |
| Nominal socket current | 16 A                       |
| Light source           | LED                        |
| Luminance              | 1.080 Lm/1.730 Lm          |
| Life span              | 60,000h at +20°C           |
| DIMENSIONS             |                            |
| Length                 | 700 mm                     |