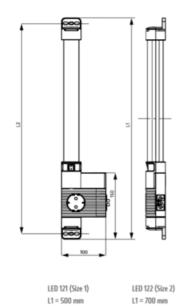

#### **GENERAL DATA**

Width

Height

| Mounting               | Screw fixing               |
|------------------------|----------------------------|
| Nominal voltage        | 220-240 V AC               |
| Activation             | IR sensor                  |
| Connection type        | 3-pole plug with snap lock |
| Socket                 | IT                         |
| Nominal socket current | 16 A                       |
| Light source           | LED                        |
| Luminance              | 1.080 Lm/1.730 Lm          |
| Life span              | 60,000h at +20°C           |
| DIMENSIONS             |                            |
| Length                 | 700 mm                     |

L2 = 475 mm

L2 = 675 mm

View of screw fixing