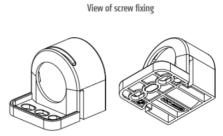

## **GENERAL DATA**

| Mounting               | Screw fixing               |
|------------------------|----------------------------|
| Nominal voltage        | 120 V AC                   |
| Activation             | IR sensor                  |
| Connection type        | 3-pole plug with snap lock |
| Socket                 | USA/CA                     |
| Nominal socket current | 15 A                       |
| Light source           | LED                        |
| Luminance              | 1.080 Lm/1.730 Lm          |
| Life span              | 60,000h at +20°C           |
|                        |                            |