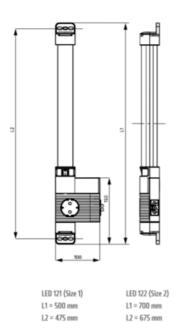

## **DIMENSIONS**

| Length | 700 mm |
|--------|--------|
| Width  | 100 mm |
| Height | 44 mm  |