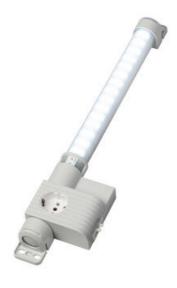

## **VARIOLINE LAMP WITH SOCKET LED** 121/122 - OBSOLETE - NEW RANGE **COMING SOON**

Varioline

12214.0-00 OBSOLETE - LED 122 120V AC, PIR sensor, screw fixing, USA/Canada socket

- OBSOLETE
- FOR LED LIGHT USE LED 025
- FOR SOCKETS USE SD 035

#### PRODUCT DESCRIPTION

LED 121/122 Range is now Obsolete - Stego has a New Range coming Mid 2024