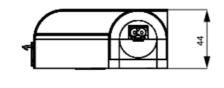

## **DIMENSIONS**

| Length | 700 mm |
|--------|--------|
| Width  | 100 mm |
| Height | 44 mm  |