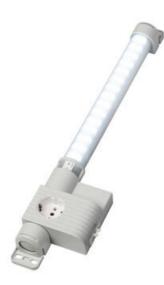

### VARIOLINE LAMP WITH SOCKET LED 121/122 - OBSOLETE - NEW RANGE **COMING SOON**

Varioline

12213.0-00 OBSOLETE - LED 122 220-240V AC, PIR sensor, screw fixing, UK/Ireland socket

OBSOLETE

- FOR LED LIGHT USE LED 025
- FOR SOCKETS USE SD 035

#### **PRODUCT DESCRIPTION**

LED 121/122 Range is now Obsolete - Stego has a New Range coming Mid 2024