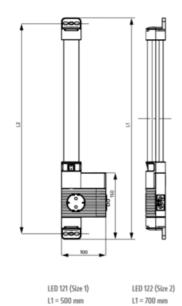

#### **GENERAL DATA**

| Mounting               | Screw fixing               |
|------------------------|----------------------------|
| Nominal voltage        | 220-240 V AC               |
| Activation             | IR sensor                  |
| Connection type        | 3-pole plug with snap lock |
| Socket                 | UK/IE                      |
| Nominal socket current | 13 A                       |
| Light source           | LED                        |
| Luminance              | 1.080 Lm/1.730 Lm          |
| Life span              | 60,000h at +20°C           |
| DIMENSIONS             |                            |
| Length                 | 700 mm                     |

| Length | 700 mm |
|--------|--------|
| Width  | 100 mm |
| Height | 44 mm  |

L2 = 475 mm

L2 = 675 mm

View of screw fixing