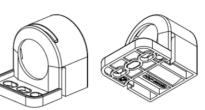

LS**

| Protection class  | I (earthed) |
|-------------------|-------------|
| IP class          | IP20        |
| Approvals         | CE, RoHS    |
| Approvals pending | VDE         |

### **MATERIALS - CONDITIONS**

| Material of body        | Plastic           |
|-------------------------|-------------------|
| Colour                  | Translucent/White |
| Operational temperature | -30°C +40°C       |
| Storage temperature     | -40°C +85°C       |
| Operating humidity      | < 90% RH          |
| Humidity storage        | <90% RH           |
|                         |                   |
| Voltage min             | 200 V ac          |
| Voltage max             | 265 V ac          |
| Weight                  | 0.4 kg            |



L2 = 475 mm

L2 = 675 mm



View of screw fixing