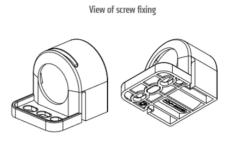

## **GENERAL DATA**

| Mounting               | Screw fixing               |
|------------------------|----------------------------|
| Nominal voltage        | 220-240 V AC               |
| Activation             | IR sensor                  |
| Connection type        | 3-pole plug with snap lock |
| Socket                 | СН                         |
| Nominal socket current | 10 A                       |
| Light source           | LED                        |
| Luminance              | 1.080 Lm/1.730 Lm          |
| Life span              | 60,000h at +20°C           |
|                        |                            |