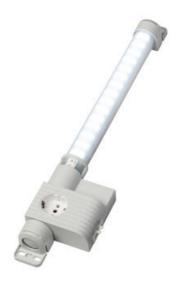

## **VARIOLINE LAMP WITH SOCKET LED** 121/122 - OBSOLETE - NEW RANGE **COMING SOON**

Varioline

12212.0-00 OBSOLETE - LED 122 220-240V AC, PIR sensor, screw fixing, Switzerland socket

- OBSOLETE
- FOR LED LIGHT USE LED 025
- FOR SOCKETS USE SD 035

#### PRODUCT DESCRIPTION

LED 121/122 Range is now Obsolete - Stego has a New Range coming Mid 2024

## **GENERAL DATA**

| Mounting               | Screw fixing               |
|------------------------|----------------------------|
| Nominal voltage        | 220-240 V AC               |
| Activation             | IR sensor                  |
| Connection type        | 3-pole plug with snap lock |
| Socket                 | СН                         |
| Nominal socket current | 10 A                       |
| Light source           | LED                        |
| Luminance              | 1.080 Lm/1.730 Lm          |
| Life span              | 60,000h at +20°C           |
|                        |                            |