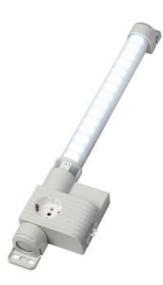

# VARIOLINE LAMP WITH SOCKET LED 121/122 - OBSOLETE - NEW RANGE **COMING SOON**

Varioline

12217.0-30 OBSOLETE - LED 122 220-240V AC, PIR sensor, magnet fixing, Australia socket

- OBSOLETE
- FOR LED LIGHT USE LED 025
- FOR SOCKETS USE SD 035

#### **PRODUCT DESCRIPTION**

LED 121/122 Range is now Obsolete - Stego has a New Range coming Mid 2024

### **GENERAL DATA**

| Mounting               | Magnetic mount             |
|------------------------|----------------------------|
| Nominal voltage        | 220-240 V AC               |
| Activation             | IR sensor                  |
| Connection type        | 3-pole plug with snap lock |
| Socket                 | AUS                        |
| Nominal socket current | 10 A                       |
| Light source           | LED                        |
| Luminance              | 1.080 Lm/1.730 Lm          |
| Life span              | 60,000h at +20°C           |
| DIMENSIONS             |                            |
|                        |                            |

| Length | 700 mm |
|--------|--------|
| Width  | 100 mm |
| Height | 44 mm  |

# **MATERIALS - CONDITIONS**

| Material of body        | Plastic           |
|-------------------------|-------------------|
| Colour                  | Translucent/White |
| Operational temperature | -30°C +40°C       |
| Storage temperature     | -40°C +85°C       |
| Operating humidity      | < 90% RH          |
| Humidity storage        | <90% RH           |
|                         |                   |
| Voltage min             | 200 V ac          |
| Voltage max             | 265 V ac          |
| Weight                  | 0.4 kg            |