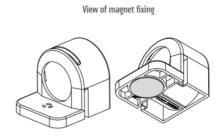

## **GENERAL DATA**

| Mounting               | Magnetic mount             |
|------------------------|----------------------------|
| Nominal voltage        | 120 V AC                   |
| Activation             | IR sensor                  |
| Connection type        | 3-pole plug with snap lock |
| Socket                 | USA/CA                     |
| Nominal socket current | 15 A                       |
| Light source           | LED                        |
| Luminance              | 1.080 Lm/1.730 Lm          |
| Life span              | 60,000h at +20°C           |
|                        |                            |