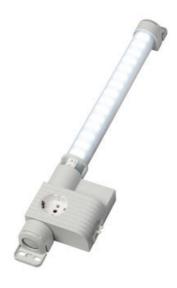

## **VARIOLINE LAMP WITH SOCKET LED** 121/122 - OBSOLETE - NEW RANGE **COMING SOON**

Varioline

12214.0-30 OBSOLETE - LED 122 120V AC, PIR sensor, magnet fixing, USA/Canada socket

- OBSOLETE
- FOR LED LIGHT USE LED 025
- FOR SOCKETS USE SD 035

#### PRODUCT DESCRIPTION

LED 121/122 Range is now Obsolete - Stego has a New Range coming Mid 2024

## **GENERAL DATA**

| Mounting               | Magnetic mount             |
|------------------------|----------------------------|
| Nominal voltage        | 120 V AC                   |
| Activation             | IR sensor                  |
| Connection type        | 3-pole plug with snap lock |
| Socket                 | USA/CA                     |
| Nominal socket current | 15 A                       |
| Light source           | LED                        |
| Luminance              | 1.080 Lm/1.730 Lm          |
| Life span              | 60,000h at +20°C           |
|                        |                            |