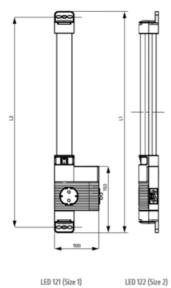

#### **GENERAL DATA**

| Mounting               | Magnetic mount             |
|------------------------|----------------------------|
| Nominal voltage        | 220-240 V AC               |
| Activation             | IR sensor                  |
| Connection type        | 3-pole plug with snap lock |
| Socket                 | СН                         |
| Nominal socket current | 10 A                       |
| Light source           | LED                        |
| Luminance              | 1.080 Lm/1.730 Lm          |
| Life span              | 60,000h at +20°C           |
| DIMENSIONS             |                            |
| Length                 | 700 mm                     |

| Length | 700 mm |
|--------|--------|
| Width  | 100 mm |
| Height | 44 mm  |

| LED 121 (Size 1) | LED 122 (Size |
|------------------|---------------|
| L1 = 500 mm      | L1 = 700 mm   |
| L2 = 475 mm      | L2 = 675 mm   |

View of magnet fixing