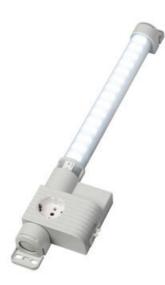

### VARIOLINE LAMP WITH SOCKET LED 121/122 - OBSOLETE - NEW RANGE **COMING SOON**

Varioline

12212.0-30 OBSOLETE - LED 122 220-240V AC, PIR sensor, magnet fixing, Switzerland socket

OBSOLETE

- FOR LED LIGHT USE LED 025
- FOR SOCKETS USE SD 035

#### **PRODUCT DESCRIPTION**

LED 121/122 Range is now Obsolete - Stego has a New Range coming Mid 2024