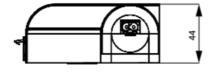

I (earthed) |
| IP class           | IP20        |
| Approvals          | CE, RoHS    |

# **MATERIALS - CONDITIONS**

| Material of body        | Plastic           |
|-------------------------|-------------------|
| Colour                  | Translucent/White |
| Operational temperature | -30°C +40°C       |
| Storage temperature     | -40°C +85°C       |
| Operating humidity      | < 90% RH          |
| Humidity storage        | <90% RH           |
|                         |                   |
| Voltage min             | 200 V ac          |
| Voltage max             | 265 V ac          |
| Weight                  | 0.4 kg            |



| LED 121 (Size 1) | LED 122 (Size |
|------------------|---------------|
| L1 = 500 mm      | L1 = 700 mm   |
| L2 = 475 mm      | L2 = 675 mm   |



View of magnet fixing