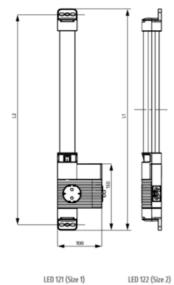

View of screw fixing

LED 121 (Size 1) LE L1 = 500 mm L1 L2 = 475 mm L2

L1 = 700 mm L2 = 675 mm

#### **GENERAL DATA**

| Mounting               | Screw fixing               |
|------------------------|----------------------------|
| Nominal voltage        | 120 V AC                   |
| Activation             | IR sensor                  |
| Connection type        | 3-pole plug with snap lock |
| Socket                 | USA/CA                     |
| Nominal socket current | 15 A                       |
| Light source           | LED                        |
| Luminance              | 1.080 Lm/1.730 Lm          |
| Life span              | 60,000h at +20°C           |
| DIMENSIONS             |                            |
| Length                 | 500 mm                     |

| Length | 500 mm |
|--------|--------|
| Width  | 100 mm |
| Height | 44 mm  |