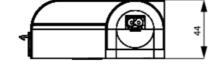

r consumption | 11 W     |

### **SAFETY & APPROVALS**

| Protection class  | I (earthed) |
|-------------------|-------------|
| IP class          | IP20        |
| Approvals         | CE, RoHS    |
| Approvals pending | UL          |

### **MATERIALS - CONDITIONS**

| Material of body        | Plastic           |
|-------------------------|-------------------|
| Colour                  | Translucent/White |
| Operational temperature | -30°C +40°C       |
| Storage temperature     | -40°C +85°C       |
| Operating humidity      | < 90% RH          |
| Humidity storage        | <90% RH           |
|                         |                   |
| Voltage min             | 110 V ac          |
| Voltage max             | 130 V ac          |
| Weight                  | 0.4 kg            |





View of screw fixing



LED 121 (Size 1) LE L1 = 500 mm L1 L2 = 475 mm L2

L1 = 700 mm L2 = 675 mm