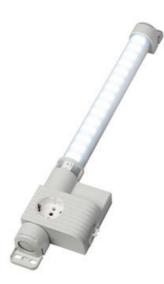

#### VARIOLINE LAMP WITH SOCKET LED 121/122 - OBSOLETE - NEW RANGE **COMING SOON**

Varioline

12114.0-00 OBSOLETE - LED 121 120V AC, PIR sensor, screw fixing,USA/Canada socket

- OBSOLETE
- FOR LED LIGHT USE LED 025
- FOR SOCKETS USE SD 035

#### **PRODUCT DESCRIPTION**

LED 121/122 Range is now Obsolete - Stego has a New Range coming Mid 2024

#### **GENERAL DATA**

| Mounting               | Screw fixing               |
|------------------------|----------------------------|
| Nominal voltage        | 120 V AC                   |
| Activation             | IR sensor                  |
| Connection type        | 3-pole plug with snap lock |
| Socket                 | USA/CA                     |
| Nominal socket current | 15 A                       |
| Light source           | LED                        |
| Luminance              | 1.080 Lm/1.730 Lm          |
| Life span              | 60,000h at +20°C           |
| DIMENSIONS             |                            |
| Length                 | 500 mm                     |