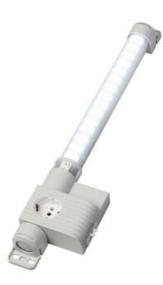

### VARIOLINE LAMP WITH SOCKET LED 121/122 - OBSOLETE - NEW RANGE **COMING SOON**

Varioline

12117.0-30 OBSOLETE - LED 121 220-240V AC, PIR sensor, magnet fixing, Australia socket

- OBSOLETE
- FOR LED LIGHT USE LED 025
- FOR SOCKETS USE SD 035

#### **PRODUCT DESCRIPTION**

LED 121/122 Range is now Obsolete - Stego has a New Range coming Mid 2024

#### **GENERAL DATA**

| Mounting               | Magnetic mount             |
|------------------------|----------------------------|
| Nominal voltage        | 220-240 V AC               |
| Activation             | IR sensor                  |
| Connection type        | 3-pole plug with snap lock |
| Socket                 | AUS                        |
| Nominal socket current | 10 A                       |
| Light source           | LED                        |
| Luminance              | 1.080 Lm/1.730 Lm          |
| Life span              | 60,000h at +20°C           |
| DIMENSIONS             |                            |