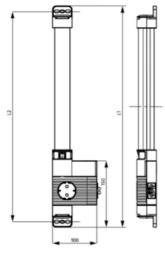

| Length | 500 mm |
|--------|--------|
| Width  | 100 mm |
| Height | 44 mm  |

| ۴ | $\square$ | 4 |
|---|-----------|---|

View of magnet fixing

| LED 122  |
|----------|
| L1 = 700 |
| L2 = 675 |
|          |

mm mm

(Size 2)