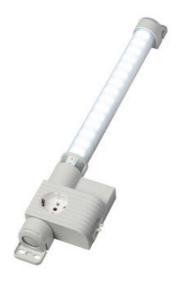

## **VARIOLINE LAMP WITH SOCKET LED** 121/122 - OBSOLETE - NEW RANGE **COMING SOON**

Varioline

12115.0-30 OBSOLETE - LED 121 220-240V AC,PIR sensor,magnet fixing, Italy socket

- OBSOLETE
- FOR LED LIGHT USE LED 025
- FOR SOCKETS USE SD 035

#### PRODUCT DESCRIPTION

LED 121/122 Range is now Obsolete - Stego has a New Range coming Mid 2024