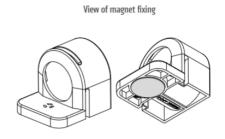

### **GENERAL DATA**

| Mounting               | Magnetic mount             |
|------------------------|----------------------------|
| Nominal voltage        | 220-240 V AC               |
| Activation             | IR sensor                  |
| Connection type        | 3-pole plug with snap lock |
| Socket                 | IT                         |
| Nominal socket current | 16 A                       |
| Light source           | LED                        |
| Luminance              | 1.080 Lm/1.730 Lm          |
| Life span              | 60,000h at +20°C           |