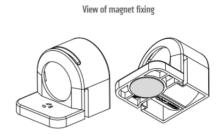

### **GENERAL DATA**

| Mounting               | Magnetic mount             |
|------------------------|----------------------------|
| Nominal voltage        | 120 V AC                   |
| Activation             | IR sensor                  |
| Connection type        | 3-pole plug with snap lock |
| Socket                 | USA/CA                     |
| Nominal socket current | 15 A                       |
| Light source           | LED                        |
| Luminance              | 1.080 Lm/1.730 Lm          |
| Life span              | 60,000h at +20°C           |
|                        |                            |