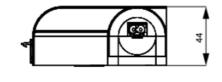

### **DIMENSIONS**

| Length | 500 mm |
|--------|--------|
| Width  | 100 mm |
| Height | 44 mm  |