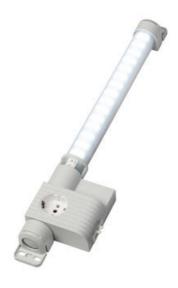

## **VARIOLINE LAMP WITH SOCKET LED** 121/122 - OBSOLETE - NEW RANGE **COMING SOON**

Varioline

12114.0-30 OBSOLETE - LED 121 120V AC, PIR sensor, magnet fixing, USA/Canada socket

- OBSOLETE
- FOR LED LIGHT USE LED 025
- FOR SOCKETS USE SD 035

#### PRODUCT DESCRIPTION

LED 121/122 Range is now Obsolete - Stego has a New Range coming Mid 2024