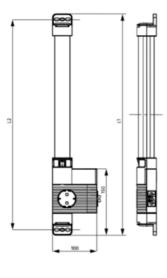

### **DIMENSIONS**

| Length | 500 mm |
|--------|--------|
| Width  | 100 mm |
| Height | 44 mm  |

LED 121 (Size 1) L1 = 500 mm L2 = 475 mm LED 122 (Size 2) L1 = 700 mm L2 = 675 mm