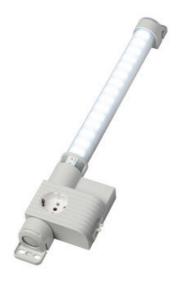

## **VARIOLINE LAMP WITH SOCKET LED** 121/122 - OBSOLETE - NEW RANGE **COMING SOON**

Varioline

12113.0-30 OBSOLETE - LED 121 220-240V AC.PIR sensor,magnet fixing,UK/Ireland socket

- OBSOLETE
- FOR LED LIGHT USE LED 025
- FOR SOCKETS USE SD 035

#### PRODUCT DESCRIPTION

LED 121/122 Range is now Obsolete - Stego has a New Range coming Mid 2024