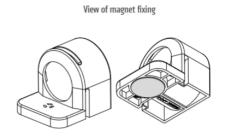

### **GENERAL DATA**

| Mounting               | Magnetic mount             |
|------------------------|----------------------------|
| Nominal voltage        | 220-240 V AC               |
| Activation             | IR sensor                  |
| Connection type        | 3-pole plug with snap lock |
| Socket                 | UK/IE                      |
| Nominal socket current | 13 A                       |
| Light source           | LED                        |
| Luminance              | 1.080 Lm/1.730 Lm          |
| Life span              | 60,000h at +20°C           |
|                        |                            |