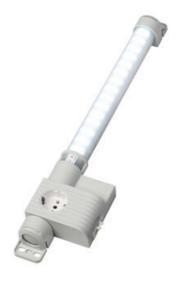

## **VARIOLINE LAMP WITH SOCKET LED** 121/122 - OBSOLETE - NEW RANGE **COMING SOON**

Varioline

12112.0-30 OBSOLETE - LED 121 220-240V AC.PIR sensor,magnet fixing,Switzerland socket

- OBSOLETE
- FOR LED LIGHT USE LED 025
- FOR SOCKETS USE SD 035

#### PRODUCT DESCRIPTION

LED 121/122 Range is now Obsolete - Stego has a New Range coming Mid 2024