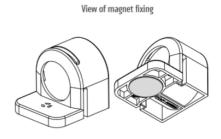

### **GENERAL DATA**

| Mounting               | Magnetic mount             |
|------------------------|----------------------------|
| Nominal voltage        | 220-240 V AC               |
| Activation             | IR sensor                  |
| Connection type        | 3-pole plug with snap lock |
| Socket                 | СН                         |
| Nominal socket current | 10 A                       |
| Light source           | LED                        |
| Luminance              | 1.080 Lm/1.730 Lm          |
| Life span              | 60,000h at +20°C           |
|                        |                            |