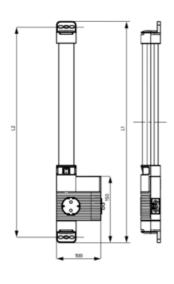

### **DIMENSIONS**

| Length | 500 mm |
|--------|--------|
| Width  | 100 mm |
| Height | 44 mm  |

LED 121 (Size 1) L1 = 500 mm L2 = 475 mm LED 122 (Size 2) L1 = 700 mm L2 = 675 mm