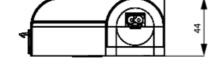

### **DIMENSIONS**

| Length | 500 mm |
|--------|--------|
| Width  | 100 mm |
| Height | 44 mm  |