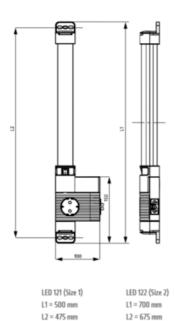

### **DIMENSIONS**

| Length | 700 mm |
|--------|--------|
| Width  | 100 mm |
| Height | 44 mm  |