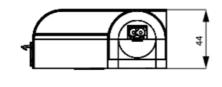

### **DIMENSIONS**

| Length | 700 mm |
|--------|--------|
| Width  | 100 mm |
| Height | 44 mm  |