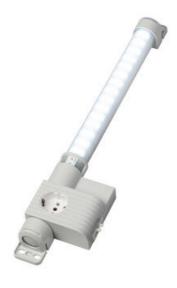

## **VARIOLINE LAMP WITH SOCKET LED** 121/122 - OBSOLETE - NEW RANGE **COMING SOON**

Varioline

12207.0-00 OBSOLETE - LED 122 220-240 V AC, on/off switch, screw fixing, Australia socket

- OBSOLETE
- FOR LED LIGHT USE LED 025
- FOR SOCKETS USE SD 035

#### PRODUCT DESCRIPTION

LED 121/122 Range is now Obsolete - Stego has a New Range coming Mid 2024