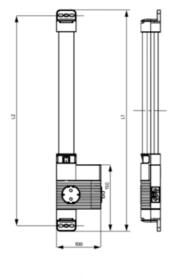

#### **GENERAL DATA**

Width

Height

| Mounting               | Screw fixing               |
|------------------------|----------------------------|
| Nominal voltage        | 120 V AC                   |
| Activation             | Switch                     |
| Connection type        | 3-pole plug with snap lock |
| Socket                 | USA/CA                     |
| Nominal socket current | 15 A                       |
| Light source           | LED                        |
| Luminance              | 1.080 Lm/1.730 Lm          |
| Life span              | 60,000h at +20°C           |
| DIMENSIONS             |                            |
| Length                 | 700 mm                     |

View of screw fixing

LED 121 (Size 1) LED 122 (Size 2) L1 = 500 mm L2 = 475 mm

L1 = 700 mm L2 = 675 mm