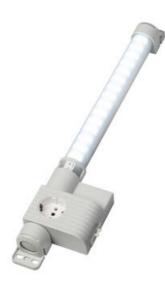

### VARIOLINE LAMP WITH SOCKET LED 121/122 - OBSOLETE - NEW RANGE **COMING SOON**

Varioline

12204.0-00 OBSOLETE - LED 122 120 V AC, on/off switch, screw fixing,USA/Canada socket

OBSOLETE

- FOR LED LIGHT USE LED 025
- FOR SOCKETS USE SD 035

#### **PRODUCT DESCRIPTION**

LED 121/122 Range is now Obsolete - Stego has a New Range coming Mid 2024

#### **GENERAL DATA**

Width

Height

| Mounting               | Screw fixing               |
|------------------------|----------------------------|
| Nominal voltage        | 120 V AC                   |
| Activation             | Switch                     |
| Connection type        | 3-pole plug with snap lock |
| Socket                 | USA/CA                     |
| Nominal socket current | 15 A                       |
| Light source           | LED                        |
| Luminance              | 1.080 Lm/1.730 Lm          |
| Life span              | 60,000h at +20°C           |
| DIMENSIONS             |                            |
| Length                 | 700 mm                     |