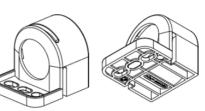

View of screw fixing

LED 121 (Size 1) LED 122 (Size 2) L1 = 500 mm L2 = 475 mm

L1 = 700 mm L2 = 675 mm