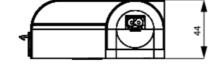

100 mm

44 mm

View of screw fixing

LED 121 (Size 1) LED 122 (Size 2) L1 = 500 mm L2 = 475 mm

L1 = 700 mm L2 = 675 mm