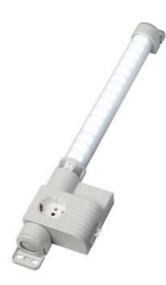

### VARIOLINE LAMP WITH SOCKET LED 121/122 - OBSOLETE - NEW RANGE **COMING SOON**

Varioline

12203.0-00 OBSOLETE - LED 122 220-240 V AC, on/off switch, screw fixing,UK/Ireland socket

OBSOLETE

- FOR LED LIGHT USE LED 025
- FOR SOCKETS USE SD 035

#### **PRODUCT DESCRIPTION**

LED 121/122 Range is now Obsolete - Stego has a New Range coming Mid 2024

#### **GENERAL DATA**

Width

Height

| Mounting               | Screw fixing               |
|------------------------|----------------------------|
| Nominal voltage        | 220-240 V AC               |
| Activation             | Switch                     |
| Connection type        | 3-pole plug with snap lock |
| Socket                 | UK/IE                      |
| Nominal socket current | 13 A                       |
| Light source           | LED                        |
| Luminance              | 1.080 Lm/1.730 Lm          |
| Life span              | 60,000h at +20°C           |
| DIMENSIONS             |                            |
| Length                 | 700 mm                     |