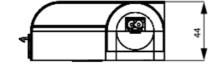

### **SAFETY & APPROVALS**

| Protection class  | I (earthed) |
|-------------------|-------------|
| IP class          | IP20        |
| Approvals         | CE, RoHS    |
| Approvals pending | VDE         |

### **MATERIALS - CONDITIONS**

| Material of body        | Plastic           |
|-------------------------|-------------------|
| Colour                  | Translucent/White |
| Operational temperature | -30°C +40°C       |
| Storage temperature     | -40°C +85°C       |
| Operating humidity      | < 90% RH          |
| Humidity storage        | <90% RH           |
|                         |                   |
| Voltage min             | 200 V ac          |
| Voltage max             | 265 V ac          |
| Weight                  | 0.4 kg            |



L2 = 475 mm

L2 = 675 mm



View of screw fixing