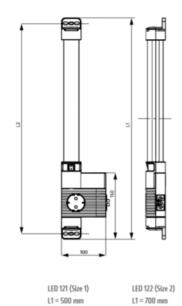

### VARIOLINE LAMP WITH SOCKET LED 121/122 - OBSOLETE - NEW RANGE **COMING SOON**

Varioline

12203.0-00 OBSOLETE - LED 122 220-240 V AC, on/off switch, screw fixing,UK/Ireland socket

OBSOLETE

- FOR LED LIGHT USE LED 025
- FOR SOCKETS USE SD 035

#### **GENERAL DATA**

Width

Height

| Mounting               | Screw fixing               |
|------------------------|----------------------------|
| Nominal voltage        | 220-240 V AC               |
| Activation             | Switch                     |
| Connection type        | 3-pole plug with snap lock |
| Socket                 | UK/IE                      |
| Nominal socket current | 13 A                       |
| Light source           | LED                        |
| Luminance              | 1.080 Lm/1.730 Lm          |
| Life span              | 60,000h at +20°C           |
| DIMENSIONS             |                            |
| Length                 | 700 mm                     |

L2 = 475 mm

L2 = 675 mm

View of screw fixing