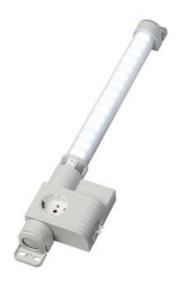

## **VARIOLINE LAMP WITH SOCKET LED** 121/122 - OBSOLETE - NEW RANGE **COMING SOON**

Varioline

12202.0-00 OBSOLETE - LED 122 220-240 V AC, on/off switch, screw fixing, Switzerland socket

- OBSOLETE
- FOR LED LIGHT USE LED 025
- FOR SOCKETS USE SD 035

#### PRODUCT DESCRIPTION

LED 121/122 Range is now Obsolete - Stego has a New Range coming Mid 2024