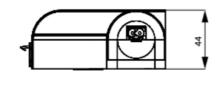

## **DIMENSIONS**

| Length | 700 mm |
|--------|--------|
| Width  | 100 mm |
| Height | 44 mm  |