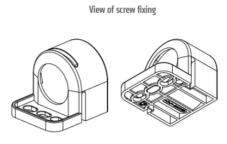

## **GENERAL DATA**

| Mounting               | Screw fixing               |
|------------------------|----------------------------|
| Nominal voltage        | 220-240 V AC               |
| Activation             | Switch                     |
| Connection type        | 3-pole plug with snap lock |
| Socket                 | СН                         |
| Nominal socket current | 10 A                       |
| Light source           | LED                        |
| Luminance              | 1.080 Lm/1.730 Lm          |
| Life span              | 60,000h at +20°C           |
|                        |                            |