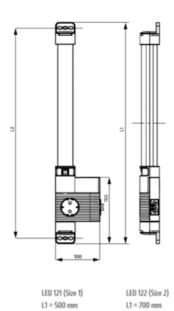

## **DIMENSIONS**

| Length | 700 mm |
|--------|--------|
| Width  | 100 mm |
| Height | 44 mm  |

L2 = 475 mm

L2 = 675 mm