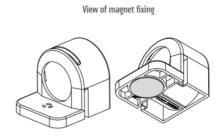

### **GENERAL DATA**

| Mounting               | Magnetic mount             |
|------------------------|----------------------------|
| Nominal voltage        | 220-240 V AC               |
| Activation             | Switch                     |
| Connection type        | 3-pole plug with snap lock |
| Socket                 | AUS                        |
| Nominal socket current | 10 A                       |
| Light source           | LED                        |
| Luminance              | 1.080 Lm/1.730 Lm          |
| Life span              | 60,000h at +20°C           |
|                        |                            |