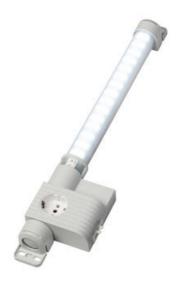

## **VARIOLINE LAMP WITH SOCKET LED** 121/122 - OBSOLETE - NEW RANGE **COMING SOON**

Varioline

12207.0-30 OBSOLETE - LED 122 220-240 V AC, on/off switch, magnet fixing, Australia socket

- OBSOLETE
- FOR LED LIGHT USE LED 025
- FOR SOCKETS USE SD 035

#### PRODUCT DESCRIPTION

LED 121/122 Range is now Obsolete - Stego has a New Range coming Mid 2024