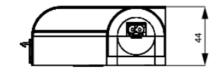

### **DIMENSIONS**

| Length | 700 mm |
|--------|--------|
| Width  | 100 mm |
| Height | 44 mm  |