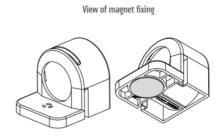

### **GENERAL DATA**

| Mounting               | Magnetic mount             |
|------------------------|----------------------------|
| Nominal voltage        | 220-240 V AC               |
| Activation             | Switch                     |
| Connection type        | 3-pole plug with snap lock |
| Socket                 | IT                         |
| Nominal socket current | 16 A                       |
| Light source           | LED                        |
| Luminance              | 1.080 Lm/1.730 Lm          |
| Life span              | 60,000h at +20°C           |