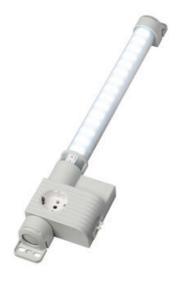

## **VARIOLINE LAMP WITH SOCKET LED** 121/122 - OBSOLETE - NEW RANGE **COMING SOON**

Varioline

12205.0-30 OBSOLETE - LED 122 220-240 V AC, on/off switch, magnet fixing, Italy socket

- OBSOLETE
- FOR LED LIGHT USE LED 025
- FOR SOCKETS USE SD 035

#### PRODUCT DESCRIPTION

LED 121/122 Range is now Obsolete - Stego has a New Range coming Mid 2024