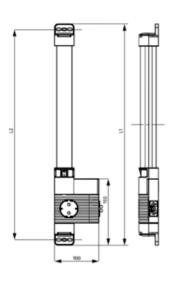

### **DIMENSIONS**

| Length | 700 mm |
|--------|--------|
| Width  | 100 mm |
| Height | 44 mm  |

LED 121 (Size 1) L1 = 500 mm L2 = 475 mm LED 122 (Size 2) L1 = 700 mm L2 = 675 mm