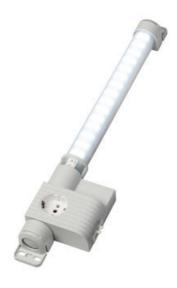

## **VARIOLINE LAMP WITH SOCKET LED** 121/122 - OBSOLETE - NEW RANGE **COMING SOON**

Varioline

12204.0-30 OBSOLETE - LED 122 120 V AC, on/off switch, magnet fixing, USA/Canada socket

- OBSOLETE
- FOR LED LIGHT USE LED 025
- FOR SOCKETS USE SD 035

#### PRODUCT DESCRIPTION

LED 121/122 Range is now Obsolete - Stego has a New Range coming Mid 2024