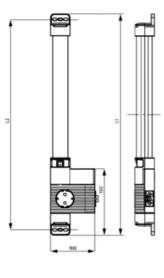

## **DIMENSIONS**

| Length | 700 mm |
|--------|--------|
| Width  | 100 mm |
| Height | 44 mm  |

LED 121 (Size 1) L1 = 500 mm L2 = 475 mm LED 122 (Size 2) L1 = 700 mm L2 = 675 mm