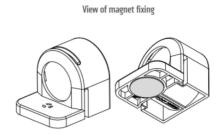

## **GENERAL DATA**

| Mounting               | Magnetic mount             |
|------------------------|----------------------------|
| Nominal voltage        | 120 V AC                   |
| Activation             | Switch                     |
| Connection type        | 3-pole plug with snap lock |
| Socket                 | USA/CA                     |
| Nominal socket current | 15 A                       |
| Light source           | LED                        |
| Luminance              | 1.080 Lm/1.730 Lm          |
| Life span              | 60,000h at +20°C           |
|                        |                            |