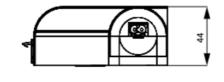

## **DIMENSIONS**

| Length | 700 mm |
|--------|--------|
| Width  | 100 mm |
| Height | 44 mm  |