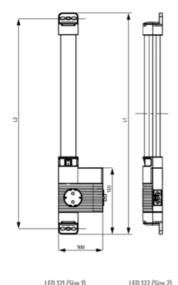

|   |           | <b>_</b> |
|---|-----------|----------|
| ۴ | $\square$ | 4        |

View of magnet fixing

| LED 121 (Size 1) |  |
|------------------|--|
| L1 = 500 mm      |  |
| L2 = 475 mm      |  |

LED 122 (Size 2) L1 = 700 mm L2 = 675 mm