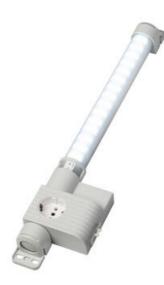

# VARIOLINE LAMP WITH SOCKET LED 121/122 - OBSOLETE - NEW RANGE **COMING SOON**

Varioline

12203.0-30 OBSOLETE - LED 122 220-240 V AC, on/off switch, magnet fixing,UK/Ireland socket

OBSOLETE

- FOR LED LIGHT USE LED 025
- FOR SOCKETS USE SD 035

#### **PRODUCT DESCRIPTION**

LED 121/122 Range is now Obsolete - Stego has a New Range coming Mid 2024

### **GENERAL DATA**

| Mounting               | Magnetic mount             |
|------------------------|----------------------------|
| Nominal voltage        | 220-240 V AC               |
| Activation             | Switch                     |
| Connection type        | 3-pole plug with snap lock |
| Socket                 | UK/IE                      |
| Nominal socket current | 13 A                       |
| Light source           | LED                        |
| Luminance              | 1.080 Lm/1.730 Lm          |
| Life span              | 60,000h at +20°C           |
| DIMENSIONS             |                            |
| Length                 | 700 mm                     |