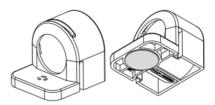

| LED 121 (Size 1) | LED 122 (Size |
|------------------|---------------|
| L1 = 500 mm      | L1 = 700 mm   |
| L2 = 475 mm      | L2 = 675 mm   |

View of magnet fixing