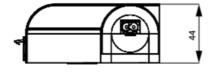

I (earthed) |
| IP class           | IP20        |
| Approvals          | CE, RoHS    |

## **MATERIALS - CONDITIONS**

| Material of body        | Plastic           |
|-------------------------|-------------------|
| Colour                  | Translucent/White |
| Operational temperature | -30°C +40°C       |
| Storage temperature     | -40°C +85°C       |
| Operating humidity      | < 90% RH          |
| Humidity storage        | <90% RH           |
|                         |                   |
| Voltage min             | 200 V ac          |
| Voltage max             | 265 V ac          |
| Weight                  | 0.4 kg            |



| LED 121 (Size 1) | LED 122 (Size |
|------------------|---------------|
| L1 = 500 mm      | L1 = 700 mm   |
| L2 = 475 mm      | L2 = 675 mm   |



View of magnet fixing