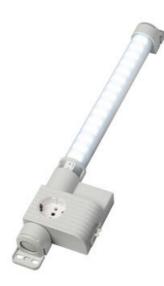

### VARIOLINE LAMP WITH SOCKET LED 121/122 - OBSOLETE - NEW RANGE **COMING SOON**

Varioline

12202.0-30 OBSOLETE - LED 122 220-240 V AC, on/off switch, magnet fixing,Switzerland socket

OBSOLETE

- FOR LED LIGHT USE LED 025
- FOR SOCKETS USE SD 035

#### **PRODUCT DESCRIPTION**

LED 121/122 Range is now Obsolete - Stego has a New Range coming Mid 2024