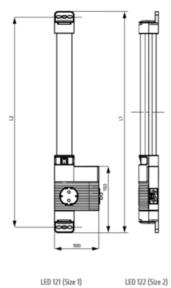

#### **GENERAL DATA**

Width

Height

| Mounting               | Magnetic mount             |
|------------------------|----------------------------|
| Nominal voltage        | 220-240 V AC               |
| Activation             | Switch                     |
| Connection type        | 3-pole plug with snap lock |
| Socket                 | СН                         |
| Nominal socket current | 10 A                       |
| Light source           | LED                        |
| Luminance              | 1.080 Lm/1.730 Lm          |
| Life span              | 60,000h at +20°C           |
| DIMENSIONS             |                            |
| Length                 | 700 mm                     |

| LED 121 (Size 1) | LED 122 (Size |
|------------------|---------------|
| L1 = 500 mm      | L1 = 700 mm   |
| L2 = 475 mm      | L2 = 675 mm   |

View of magnet fixing