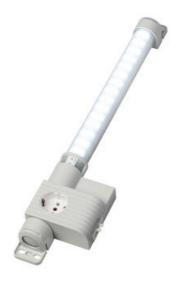

## **VARIOLINE LAMP WITH SOCKET LED** 121/122 - OBSOLETE - NEW RANGE **COMING SOON**

Varioline

12107.0-00 OBSOLETE - LED 121 220-240 V AC, on/off switch, screw fixing, Australia socket

- OBSOLETE
- FOR LED LIGHT USE LED 025
- FOR SOCKETS USE SD 035

#### PRODUCT DESCRIPTION

LED 121/122 Range is now Obsolete - Stego has a New Range coming Mid 2024