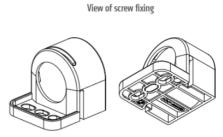

### **GENERAL DATA**

| Mounting               | Screw fixing               |
|------------------------|----------------------------|
| Nominal voltage        | 220-240 V AC               |
| Activation             | Switch                     |
| Connection type        | 3-pole plug with snap lock |
| Socket                 | IT                         |
| Nominal socket current | 16 A                       |
| Light source           | LED                        |
| Luminance              | 1.080 Lm/1.730 Lm          |
| Life span              | 60,000h at +20°C           |
|                        |                            |