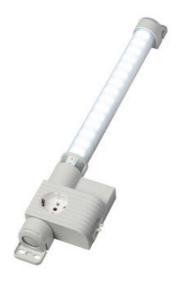

## **VARIOLINE LAMP WITH SOCKET LED** 121/122 - OBSOLETE - NEW RANGE **COMING SOON**

Varioline

12105.0-00 OBSOLETE - LED 121 220-240 V AC, on/off switch, screw fixing, Italy socket

- OBSOLETE
- FOR LED LIGHT USE LED 025
- FOR SOCKETS USE SD 035

#### PRODUCT DESCRIPTION

LED 121/122 Range is now Obsolete - Stego has a New Range coming Mid 2024