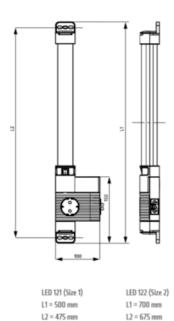

### **DIMENSIONS**

| Length | 500 mm |
|--------|--------|
| Width  | 100 mm |
| Height | 44 mm  |