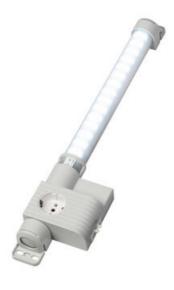

## **VARIOLINE LAMP WITH SOCKET LED** 121/122 - OBSOLETE - NEW RANGE **COMING SOON**

Varioline

12103.0-00 OBSOLETE - LED 121 220-240 V AC, on/off switch, screw fixing, UK/Ireland socket

- OBSOLETE
- FOR LED LIGHT USE LED 025
- FOR SOCKETS USE SD 035

#### PRODUCT DESCRIPTION

LED 121/122 Range is now Obsolete - Stego has a New Range coming Mid 2024

### **GENERAL DATA**

| Mounting               | Screw fixing               |
|------------------------|----------------------------|
| Nominal voltage        | 220-240 V AC               |
| Activation             | Switch                     |
| Connection type        | 3-pole plug with snap lock |
| Socket                 | UK/IE                      |
| Nominal socket current | 13 A                       |
| Light source           | LED                        |
| Luminance              | 1.080 Lm/1.730 Lm          |
| Life span              | 60,000h at +20°C           |
|                        |                            |