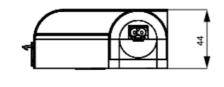

### **DIMENSIONS**

| Length | 500 mm |
|--------|--------|
| Width  | 100 mm |
| Height | 44 mm  |