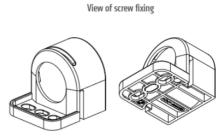

### **GENERAL DATA**

| Mounting               | Screw fixing               |
|------------------------|----------------------------|
| Nominal voltage        | 220-240 V AC               |
| Activation             | Switch                     |
| Connection type        | 3-pole plug with snap lock |
| Socket                 | UK/IE                      |
| Nominal socket current | 13 A                       |
| Light source           | LED                        |
| Luminance              | 1.080 Lm/1.730 Lm          |
| Life span              | 60,000h at +20°C           |
|                        |                            |