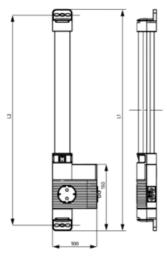

#### **GENERAL DATA**

| Mounting               | Screw fixing               |
|------------------------|----------------------------|
| Nominal voltage        | 220-240 V AC               |
| Activation             | Switch                     |
| Connection type        | 3-pole plug with snap lock |
| Socket                 | СН                         |
| Nominal socket current | 10 A                       |
| Light source           | LED                        |
| Luminance              | 1.080 Lm/1.730 Lm          |
| Life span              | 60,000h at +20°C           |
| DIMENSIONS             |                            |
| l ength                | 500 mm                     |

| Length | 500 mm |
|--------|--------|
| Width  | 100 mm |
| Height | 44 mm  |

| LED 121 (Size 1) | LED 122 (Size 2) |
|------------------|------------------|
| L1 = 500 mm      | L1 = 700 mm      |
| L2 = 475 mm      | L2 = 675 mm      |

View of screw fixing