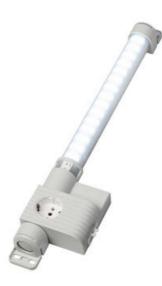

### VARIOLINE LAMP WITH SOCKET LED 121/122 - OBSOLETE - NEW RANGE **COMING SOON**

Varioline

12102.0-00 OBSOLETE - LED 121 220-240 V AC, on/off switch, screw fixing, Switzerland socket

• OBSOLETE

- FOR LED LIGHT USE LED 025
- FOR SOCKETS USE SD 035

#### **PRODUCT DESCRIPTION**

LED 121/122 Range is now Obsolete - Stego has a New Range coming Mid 2024