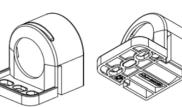

| LED 121 (Size 1) | LED 122 (Size 2) |
|------------------|------------------|
| L1 = 500 mm      | L1 = 700 mm      |
| L2 = 475 mm      | L2 = 675 mm      |

View of screw fixing