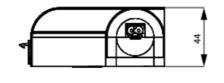

## **DIMENSIONS**

| Length | 500 mm |
|--------|--------|
| Width  | 100 mm |
| Height | 44 mm  |