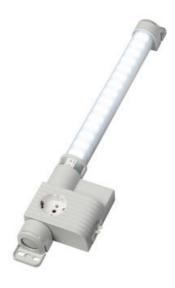

## **VARIOLINE LAMP WITH SOCKET LED** 121/122 - OBSOLETE - NEW RANGE **COMING SOON**

Varioline

12107.0-30 OBSOLETE - LED 121 220-240V AC, on/off switch, magnet fixing, Australia socket

- OBSOLETE
- FOR LED LIGHT USE LED 025
- FOR SOCKETS USE SD 035

#### PRODUCT DESCRIPTION

LED 121/122 Range is now Obsolete - Stego has a New Range coming Mid 2024