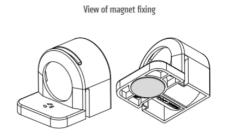

## **GENERAL DATA**

| Mounting               | Magnetic mount             |
|------------------------|----------------------------|
| Nominal voltage        | 220-240 V AC               |
| Activation             | Switch                     |
| Connection type        | 3-pole plug with snap lock |
| Socket                 | AUS                        |
| Nominal socket current | 10 A                       |
| Light source           | LED                        |
| Luminance              | 1.080 Lm/1.730 Lm          |
| Life span              | 60,000h at +20°C           |
|                        |                            |