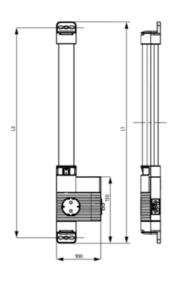

## **DIMENSIONS**

| Length | 500 mm |
|--------|--------|
| Width  | 100 mm |
| Height | 44 mm  |

LED 121 (Size 1) L1 = 500 mm L2 = 475 mm LED 122 (Size 2) L1 = 700 mm L2 = 675 mm