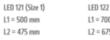

| ~ | $\square$ | 4 |
|---|-----------|---|

View of magnet fixing

LED 122 (Size 2) L1 = 700 mm L2 = 675 mm