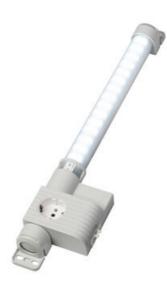

### VARIOLINE LAMP WITH SOCKET LED 121/122 - OBSOLETE - NEW RANGE **COMING SOON**

Varioline

12104.0-30 OBSOLETE - LED 121 120V AC, on/off switch, magnet fixing,USA/Canada socket

OBSOLETE

- FOR LED LIGHT USE LED 025
- FOR SOCKETS USE SD 035

#### **PRODUCT DESCRIPTION**

LED 121/122 Range is now Obsolete - Stego has a New Range coming Mid 2024

#### **GENERAL DATA**

| Mounting               | Magnetic mount             |  |
|------------------------|----------------------------|--|
| Nominal voltage        | 120 V AC                   |  |
| Activation             | Switch                     |  |
| Connection type        | 3-pole plug with snap lock |  |
| Socket                 | USA/CA                     |  |
| Nominal socket current | 15 A                       |  |
| Light source           | LED                        |  |
| Luminance              | 1.080 Lm/1.730 Lm          |  |
| Life span              | 60,000h at +20°C           |  |
| DIMENSIONS             |                            |  |
| Length                 | 500 mm                     |  |