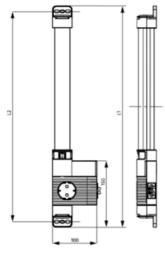

#### **GENERAL DATA**

| Mounting               | Magnetic mount             |  |
|------------------------|----------------------------|--|
| Nominal voltage        | 120 V AC                   |  |
| Activation             | Switch                     |  |
| Connection type        | 3-pole plug with snap lock |  |
| Socket                 | USA/CA                     |  |
| Nominal socket current | 15 A                       |  |
| Light source           | LED                        |  |
| Luminance              | 1.080 Lm/1.730 Lm          |  |
| Life span              | 60,000h at +20°C           |  |
| DIMENSIONS             |                            |  |
| Length                 | 500 mm                     |  |

| Width  | 100 mm |
|--------|--------|
| Height | 44 mm  |

| ~ | $\square$ | 4 |
|---|-----------|---|

View of magnet fixing

LED 122 (Size 2) L1 = 700 mm L2 = 675 mm