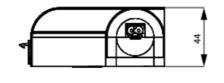

### **DIMENSIONS**

| Length | 500 mm |
|--------|--------|
| Width  | 100 mm |
| Height | 44 mm  |