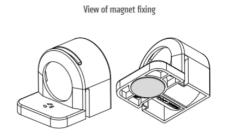

### **GENERAL DATA**

| Mounting               | Magnetic mount             |
|------------------------|----------------------------|
| Nominal voltage        | 220-240 V AC               |
| Activation             | Switch                     |
| Connection type        | 3-pole plug with snap lock |
| Socket                 | UK/IE                      |
| Nominal socket current | 13 A                       |
| Light source           | LED                        |
| Luminance              | 1.080 Lm/1.730 Lm          |
| Life span              | 60,000h at +20°C           |
|                        |                            |