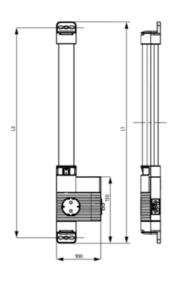

### **DIMENSIONS**

| Length | 500 mm |
|--------|--------|
| Width  | 100 mm |
| Height | 44 mm  |

LED 121 (Size 1) L1 = 500 mm L2 = 475 mm LED 122 (Size 2) L1 = 700 mm L2 = 675 mm