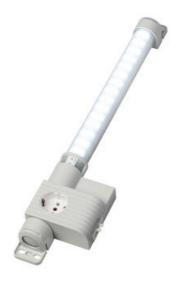

## **VARIOLINE LAMP WITH SOCKET LED** 121/122 - OBSOLETE - NEW RANGE **COMING SOON**

Varioline

12103.0-30 OBSOLETE - LED 121 220-240V AC, on/off switch,magnet fixing,UK/Ireland socket

- OBSOLETE
- FOR LED LIGHT USE LED 025
- FOR SOCKETS USE SD 035

#### PRODUCT DESCRIPTION

LED 121/122 Range is now Obsolete - Stego has a New Range coming Mid 2024