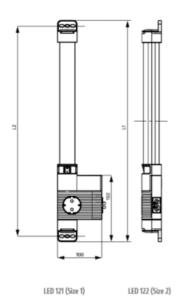

#### **GENERAL DATA**

| Mounting               | Magnetic mount             |
|------------------------|----------------------------|
| Nominal voltage        | 220-240 V AC               |
| Activation             | Switch                     |
| Connection type        | 3-pole plug with snap lock |
| Socket                 | СН                         |
| Nominal socket current | 10 A                       |
| Light source           | LED                        |
| Luminance              | 1.080 Lm/1.730 Lm          |
| Life span              | 60,000h at +20°C           |
| DIMENSIONS             |                            |
| Length                 | 500 mm                     |

| Width  | 100 mm |
|--------|--------|
| Height | 44 mm  |

L1 = 500 mm

L2 = 475 mm

L1 = 700 mm

L2 = 675 mm

View of magnet fixing