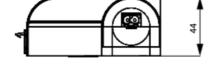

| Power consumption  | 11 W        |
| SAFETY & APPROVALS |             |
| Protection class   | I (earthed) |
| IP class           | IP20        |
| Approvals          | CE, RoHS    |

## **MATERIALS - CONDITIONS**

| Material of body        | Plastic           |
|-------------------------|-------------------|
| Colour                  | Translucent/White |
| Operational temperature | -30°C +40°C       |
| Storage temperature     | -40°C +85°C       |
| Operating humidity      | < 90% RH          |
| Humidity storage        | <90% RH           |
|                         |                   |
| Voltage min             | 200 V ac          |
| Voltage max             | 265 V ac          |
| Weight                  | 0.4 kg            |



L1 = 500 mm

L2 = 475 mm

L1 = 700 mm

L2 = 675 mm



View of magnet fixing