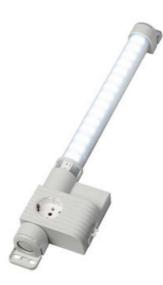

### VARIOLINE LAMP WITH SOCKET LED 121/122 - OBSOLETE - NEW RANGE **COMING SOON**

Varioline

12102.0-30 OBSOLETE - LED 121 220-240V AC, on/off switch,magnet fixing,Switzerland socket

OBSOLETE

- FOR LED LIGHT USE LED 025
- FOR SOCKETS USE SD 035

#### **PRODUCT DESCRIPTION**

LED 121/122 Range is now Obsolete - Stego has a New Range coming Mid 2024

#### **GENERAL DATA**

| Mounting               | Magnetic mount             |
|------------------------|----------------------------|
| Nominal voltage        | 220-240 V AC               |
| Activation             | Switch                     |
| Connection type        | 3-pole plug with snap lock |
| Socket                 | СН                         |
| Nominal socket current | 10 A                       |
| Light source           | LED                        |
| Luminance              | 1.080 Lm/1.730 Lm          |
| Life span              | 60,000h at +20°C           |
| DIMENSIONS             |                            |
| Length                 | 500 mm                     |