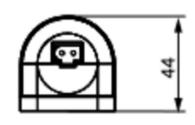

## **DIMENSIONS**

| Length | 600 mm |
|--------|--------|
|--------|--------|

| Width  | 44 mm |
|--------|-------|
| Height | 44 mm |