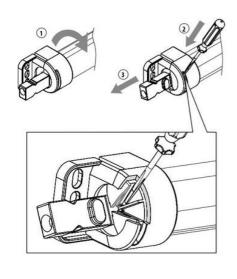

## **DIMENSIONS**

| Length | 600 mm |
|--------|--------|
|--------|--------|

| Width  | 44 mm |
|--------|-------|
| Height | 44 mm |