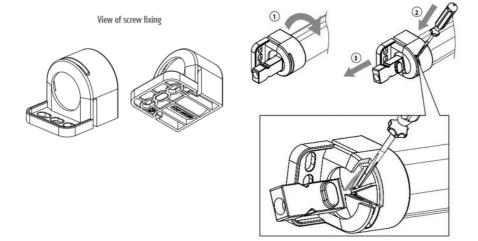

## **VARIOLINE LAMP - LED 021/022**

Varioline

02210.0-00 OBSOLETE - LED 022 100-240 V AC, with PIR sensor, screw fixing

- IR sensor or switched versions
- 360° rotatable, glare free
- · Screw or magnet fixing
- Ideal for large enclosures

### **GENERAL DATA**

| Mounting        | Screw fixing               |
|-----------------|----------------------------|
| Nominal voltage | 100-240 V AC               |
| Activation      | IR sensor                  |
| Connection type | 2 pole plug with snap lock |
| Light source    | LED                        |
| Luminance       | 1.080 Lm/1.730 Lm          |
| Life span       | 60,000h at +20°C           |