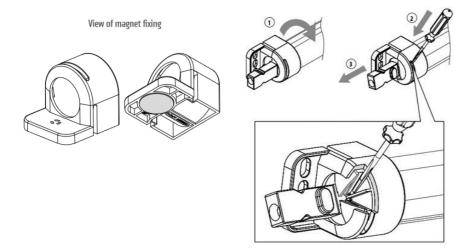

## **VARIOLINE LAMP - LED 021/022**

Varioline

02220.0-30 OBSOLETE - LED 022 100-240 V AC, without switch, magnet fixing

- IR sensor or switched versions
- 360° rotatable, glare free
- · Screw or magnet fixing
- Ideal for large enclosures