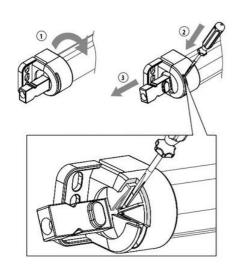

## **DIMENSIONS**

| Length | 600 mm |
|--------|--------|
|--------|--------|

| Width  | 44 mm |
|--------|-------|
| Height | 44 mm |

L2 = 575 mm

L2 = 375 mm