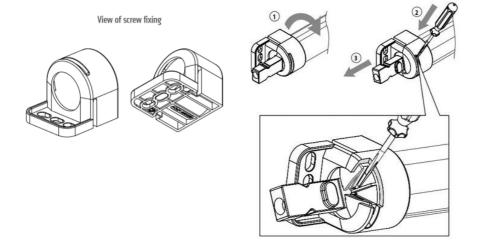

## **VARIOLINE LAMP - LED 021/022**

Varioline

02200.0-00 LED 022 100-240 V AC, with on/off switch, screw fixing

- Maintenance free LED lighting
- IR sensor or switched versions
- 360° rotatable, glare free
- · Screw or magnet fixing
- Ideal for large enclosures

### **GENERAL DATA**

| Mounting        | Screw fixing               |
|-----------------|----------------------------|
| Nominal voltage | 100-240 V AC               |
| Activation      | Switch                     |
| Connection type | 2 pole plug with snap lock |
| Light source    | LED                        |
| Luminance       | 1.080 Lm/1.730 Lm          |
| Life span       | 60,000h at +20°C           |