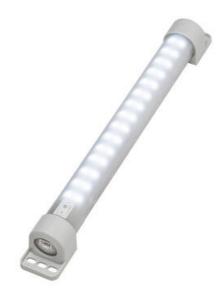

## **VARIOLINE LAMP - LED 021/022**

Varioline

02200.0-00 LED 022 100-240 V AC, with on/off switch, screw fixing

- Maintenance free LED lighting
- IR sensor or switched versions
- 360° rotatable, glare free
- · Screw or magnet fixing
- Ideal for large enclosures

#### PRODUCT DESCRIPTION

The LED 021/022 Varioline lamp is a compact and powerful LED lamp for enclosures, with a power consumption of only 11 W/16 W. The LED tube emits more than 1,000/1,700 Lm, illuminating even large enclosures to their full depth and height.

The emitted daylight colour of 6,500 K provides natural and non-fading colour reproduction and in-turn safety for the user. The LED 021/022 is glare free, rotatable 360° and uses Mid-power LEDs giving a service life of 60,000 h.