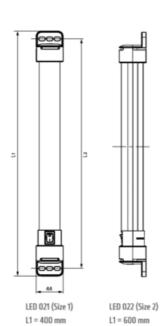

## **DIMENSIONS**

| Length | 600 mm |
|--------|--------|
|--------|--------|

| Width  | 44 mm |
|--------|-------|
| Height | 44 mm |

L2 = 575 mm

L2 = 375 mm