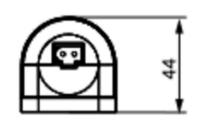

## **DIMENSIONS**

| Length | 600 mm |
|--------|--------|
|--------|--------|

| Width  | 44 mm |
|--------|-------|
| Height | 44 mm |