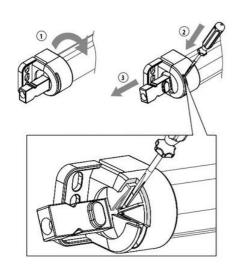

The range is easy to connect in series, supporting up to ten units. Connection plugs can either be purchased separately for own cable assembly or as a prewired 2 meter cable with VDE or UL approval as required.