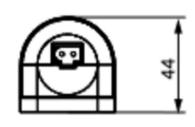

## **DIMENSIONS**

| Length | 400 mm |
|--------|--------|
|--------|--------|

| Width  | 44 mm |
|--------|-------|
| Height | 44 mm |