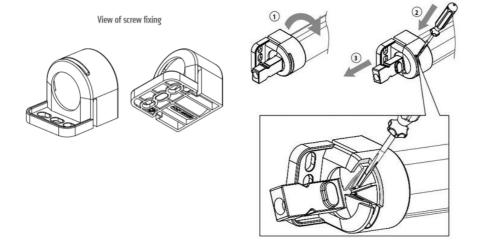

## **VARIOLINE LAMP - LED 021/022**

Varioline

02100.0-00 LED 021 100-240 V AC, with on/off switch, screw fixing

- Maintenance free LED lighting
- IR sensor or switched versions
- 360° rotatable, glare free
- · Screw or magnet fixing
- Ideal for large enclosures