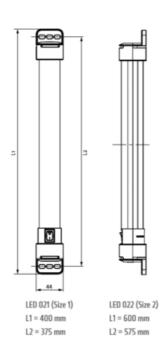

## **DIMENSIONS**

| Length | 400 mm |
|--------|--------|
|--------|--------|

| Width  | 44 mm |
|--------|-------|
| Height | 44 mm |