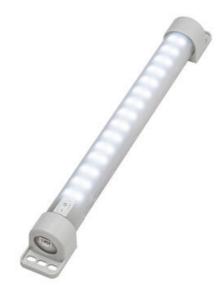

## **VARIOLINE LAMP - LED 021/022**

Varioline

02100.0-00 LED 021 100-240 V AC, with on/off switch, screw fixing

- Maintenance free LED lighting
- IR sensor or switched versions
- 360° rotatable, glare free
- · Screw or magnet fixing
- Ideal for large enclosures

#### PRODUCT DESCRIPTION

The LED 021/022 Varioline lamp is a compact and powerful LED lamp for enclosures, with a power consumption of only 11 W/16 W. The LED tube emits more than 1,000/1,700 Lm, illuminating even large enclosures to their full depth and height.

The emitted daylight colour of 6,500 K provides natural and non-fading colour reproduction and in-turn safety for the user. The LED 021/022 is glare free, rotatable 360° and uses Mid-power LEDs giving a service life of 60,000 h.