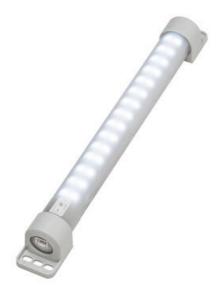

## **VARIOLINE LAMP - LED 021/022**

Varioline

02100.0-30 LED 021 100-240 V AC, with on/off switch, magnet

- · Maintenance free LED lighting
- IR sensor or switched versions
- 360° rotatable, glare free
- · Screw or magnet fixing
- Ideal for large enclosures

#### PRODUCT DESCRIPTION

The LED 021/022 Varioline lamp is a compact and powerful LED lamp for enclosures, with a power consumption of only 11 W/16 W. The LED tube emits more than 1,000/1,700 Lm, illuminating even large enclosures to their full depth and height.

The emitted daylight colour of 6,500 K provides natural and non-fading colour reproduction and in-turn safety for the user. The LED 021/022 is glare free, rotatable 360° and uses Mid-power LEDs giving a service life of 60,000 h.