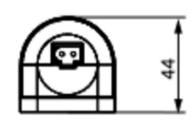

## **DIMENSIONS**

| Length 40 | 00 mm |
|-----------|-------|
|-----------|-------|

| Width  | 44 mm |
|--------|-------|
| Height | 44 mm |