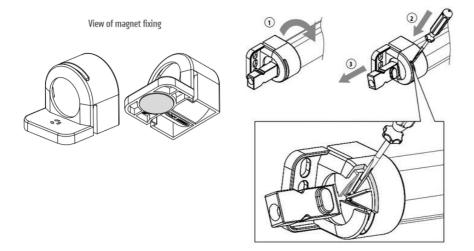

## **VARIOLINE LAMP - LED 021/022**

Varioline

02100.0-30 LED 021 100-240 V AC, with on/off switch, magnet

- · Maintenance free LED lighting
- IR sensor or switched versions
- 360° rotatable, glare free
- · Screw or magnet fixing
- Ideal for large enclosures

### **GENERAL DATA**

| Mounting        | Magnetic mount             |
|-----------------|----------------------------|
| Nominal voltage | 100-240 V AC               |
| Activation      | Switch                     |
| Connection type | 2 pole plug with snap lock |
| Light source    | LED                        |
| Luminance       | 1.080 Lm/1.730 Lm          |
| Life span       | 60,000h at +20°C           |