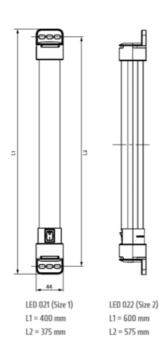

## **DIMENSIONS**

| Length 40 | 00 mm |
|-----------|-------|
|-----------|-------|

| Width  | 44 mm |
|--------|-------|
| Height | 44 mm |