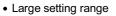

#### PRODUCT DESCRIPTION

The electronic thermostat registers the surrounding air temperature and can switch a signal current via its internal relay with a potential-free change-over contact.

Signal-processing devices can be controlled directly with the ETL 011. In order to control heating and cooling equipment, filter fans and signal devices the switch module SM 010 or a similar device is needed.

The LED integrated in the adjustment knob shows the closed status of the contact 1-2.

When temperature is rising contact 1-2 opens and the LED turns off. In currentless state (no supply voltage) contact 1-2 opens.